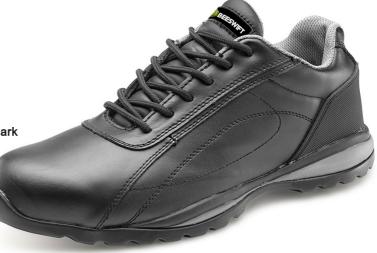

## D/D TRAINER SHOE S1P BL/GY 08

The manufacturer or his nominated representative established in the community:

Beeswift Limited Unit 120 The Hub Birmingham United Kingdom B6 7ES

Declares that the P.P.E described above is in conformity with the provisions of Regulation (EU) 2016/425 and where in such case the national standard transposing harmonised standard numbers: