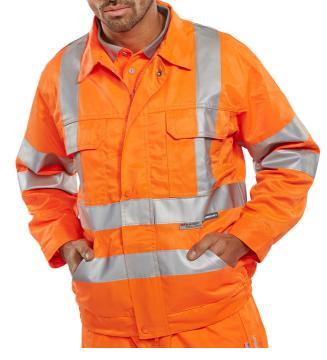

• 280gsm 80-20 Polyester cotton.

**RAIL SPEC JACKET 46"** 

- Teflon coated for improved soil release.
- Durable hard wearing whilst remaining soft and comfortable.
- Retro reflective tape.
- Two breast pockets with flaps.
- Two hip pockets.
- EN ISO20471 2013 Class 3 High Visibility
- RIS-3279-TOM Railway use certified.