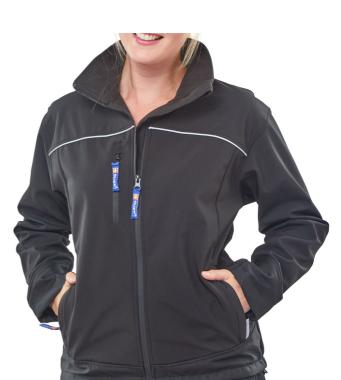

Product Code:

LSSJBLM

Selling UOM:

Each

Pack Size:

1

Adjustable cuffs
Warm fleece lined collar

3 zipped front pockets

• Windproof and breathable fabric

• Cordura® tear resistant trim on cuffs and bottom of garment

• High Stretch water resistant, windproof and breathable fabric

• Fleece lined with internal pockets and weatherguard front flaps

• Hip drawcord

| Packaging Waste |        | Туре  | Units | Weight(g) | Length(mm) | Width(mm) | Height(mm) |
|-----------------|--------|-------|-------|-----------|------------|-----------|------------|
| Cardboard       |        | Outer | 1     | 1.300.00  | 220.00     | 140.00    | 90.00      |
| Plastic         |        | Inner | 10    | 32.24     | 220.00     | 110.00    | 00.00      |
| Paper           |        | Inner | 10    | 6.93      |            |           |            |
| Carton Weight:  | 6.10kg |       |       |           |            |           |            |