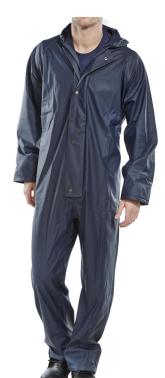

## **SUPER B-DRI COVERALL NAVY XL**

Product Code:

**SBDCNXL** 

Selling UOM:

Each

Pack Size:

- Cat 1 Minimal Risk

Conforms the the correct EN Standards

Garment comes with a hood

Garment conforms to EN343

BDri Welded Re-inforced Seams

- Polyester with PU coating
- Hood with drawcord
- Zip front with stud flap
- Elasticated wind cuffs
- Studded ankles
- Stitched and welded seams