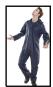

## **SUPER B-DRI COVERALL NAVY XL**

Product Code:

**SBDCNXL** 

Selling UOM:

Each

Pack Size:

- Cat 1 Minimal Risk

Conforms the the correct EN Standards

Garment comes with a hood

Garment conforms to EN343

BDri Welded Re-inforced Seams

- Polyester with PU coating
- Hood with drawcord
- Zip front with stud flap
- Elasticated wind cuffs
- Studded ankles
- Stitched and welded seams