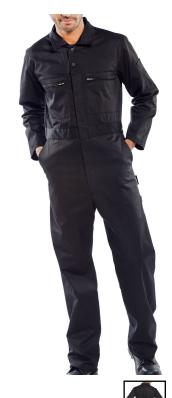

## **SUPER CLICK PC B/SUIT BLK 44**

Product Code:

PCBSHWBL44

Selling UOM:

Each

Pack Size:

Cat 1 - Minimal Risk

Garment has a Reinforced Elasticated Waist

- 65% polyester, 35% cotton
- Concealed two-way zip
- 2 zip breast pockets
- Reinforced elasticated waist
- Double pen pocket on sleeve
- 2 swing hip pockets with side access
- 2 rear pockets, one with hook and loop fastening
- Knee pad pockets
- 1 rule pocket
- 1 hammer loop