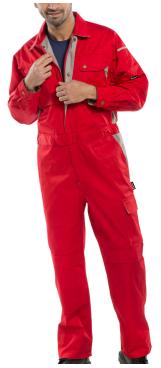

CLICK PREMIUM C/ALL RED 42

Product Code:

CPCRE42

Selling UOM:

Each

Pack Size:

1

Cat 1 - Minimal Risk

Garment has a Reinforced Elasticated Waist

- Unique Stretch-plus design for enhanced comfort
- Elasticated back design allows garment to move with you as you work
- Hardwearing 250gsm 65/35 polycotton fabric
- Internal kneepad pockets
- Concealed nylon zipped front
- 2 x breast pockets with unique design
- 2 x hook and loop hip pockets
- 2 x thigh pockets
- 2 x rear pockets
- 1 x left sleeve pocket
- Under arm ventilation system