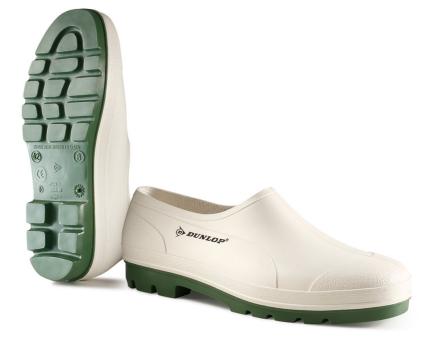

## WELLIE SHOE WHITE 09 (B370411)

Easy-on and easy-off wellie shoe for food areas. Resistant against minerals, animal and plant oils, fats, disinfectants and various chemicals including low-concentration acids, bases and fertilisers.

- Waterproof to give protection in wet conditions
- Oil resistant, SRA rated outsole for perfect grip
- Slip resistant to assure safe working conditions
- No steel components
- Non-safety
- EN ISO 20347:2012 Personal protective equipment. Occupational footwear OB FO CI SRA