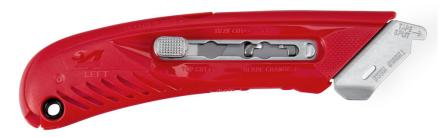

## **LEFT SAFETY CUTTER S4**

**Product Code:** 

S-4L

Selling UOM:

Each

Pack Size:

12

- S4 is fine tuned to make box cutting easy, safe and comfortable
- The guard also serves as a guide for executing the perfect cut every time, turning even a new-hire into an expert cutter instantly
- The unique angle of the blade is set specifically to avoid damaging the contents within the box
- For better retention, use with corresponding UKH-423 Safety Holster and CL-36 Lanyard

- The fixed steel guard will not flex, bend, or break like other cutters and is designed to protect the
- The versatile S4 has three blade depth positions to increase efficiency; Top cut, shallow tray cut and
- Users also find that utilizing the heavy duty tape splitter while opening boxes further prevents injuries and extends the life of the blades
- Comfortable ergonomic design
- Tool free blade change
- Includes one SP-017 Safety Point Blade
- Holds 5 additional blades
- The S4 Safety Cutter is sold in green for right-handed users and red for left-handed users