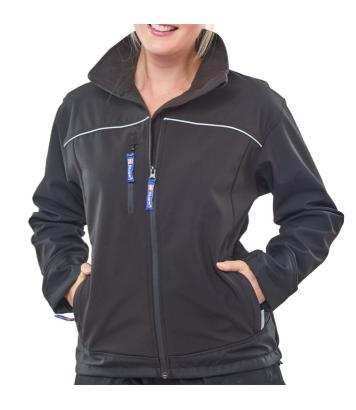

## LADIES BLACK SOFT SHELL JKT L (SIZE 14)

Product Code:

LSSJBLL

Selling UOM:

Each

Pack Size:

Cat 1 - Minimal Risk

- High Stretch water resistant, windproof and breathable fabric
- Windproof and breathable fabric
- Fleece lined with internal pockets and weatherguard front flaps
- 3 zipped front pockets
- Adjustable cuffs
- Warm fleece lined collar
- Cordura® tear resistant trim on cuffs and bottom of garment
- Hip drawcord