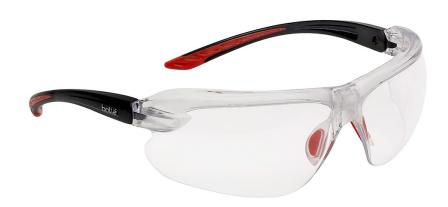

## **BOLLE SAFETY IRI-S READING AREA +2**

Product Code: BOIRIDPSI2

Selling UOM:

Each

Pack Size:

1

Because every face is unique, Bollé Safety has developed IRI-s, a model of universal safety spectacle that are ultra-modular and infinitely adaptable to every individual thanks to the B-Flex shape memory bridge. IRI-s is also available with dioptric corrective lenses.

- 1 model 1 size
- Pivoting, non slip & ergonomic temples
- · Clear version with reading area
- PLATINUM coating
- B-Flex nose
- Reading area power +2

| Packaging Waste | Туре  | Units | Weight(g) | Length(mm) | Width(mm) | Height(mm) |
|-----------------|-------|-------|-----------|------------|-----------|------------|
| Cardboard       | Outer | 1     | 1.420.00  | 594.00     | 520.00    | 392.00     |
| Cardboard       | Inner | 24    | 120.00    | 248.00     | 184.00    | 108.00     |
| Paper           | Inner | 240   | 3.50      |            |           |            |
| Plastic         | Inner | 240   | 4.70      |            |           |            |