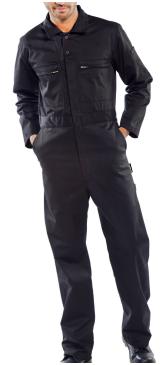

## **SUPER CLICK PC B/SUIT BLK 42**

Product Code:

PCBSHWBL42

Selling UOM:

Each

Pack Size:

1

Garment has a Reinforced Elasticated Waist

- 65% polyester, 35% cotton
- Concealed two-way zip
- 2 zip breast pockets
- Reinforced elasticated waist
- Double pen pocket on sleeve
- 2 swing hip pockets with side access
- 2 rear pockets, one with hook and loop fastening
- Knee pad pockets
- 1 rule pocket
- 1 hammer loop