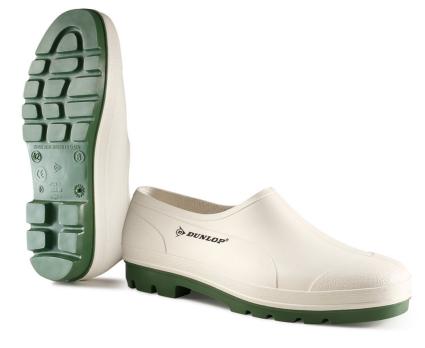

## WELLIE SHOE WHITE 08 (B370411)

Easy-on and easy-off wellie shoe for food areas. Resistant against minerals, animal and plant oils, fats, disinfectants and various chemicals including low-concentration acids, bases and fertilisers.

- Waterproof to give protection in wet conditions
- Oil resistant, SRA rated outsole for perfect grip
- Slip resistant to assure safe working conditions
- No steel components
- Non-safety
- EN ISO 20347:2012 Personal protective equipment. Occupational footwear OB FO CI SRA