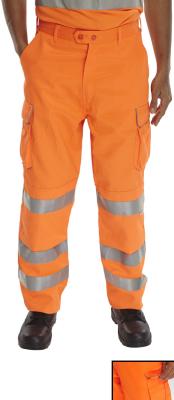

 Garment comes in a Euroslot retail bag

 Garment has pockets for knee pad access

 Garment conforms to GO/ RT 3279

 Garment has welded or reinforced seams

- "Railspec" trousers
- 280gsm 80-20 polyester cotton
- Teflon treatment coated for improved soil release
- Durable hard wearing whilst remaining soft and comfortable
- Triple sewn seams for extra strength

**RAIL SPEC TROUSER 36"** 

- 7 Belt loop waistband
- 2 x cargo pockets
- Knee pad pockets
- 3 x 3M Scotchlite Retro-reflective leg bands
- Tall and short leg option available
- EN ISO 20471 Class 2 high visibility
- RIS-3279-TOM Railway use certified.