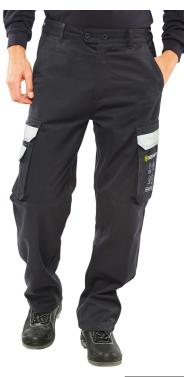

Product Code:

CARC4N30

Selling UOM:

Each

Pack Size:

1

**ARC COMPLIANT TROUSER NAVY 30** 

- Fire retardant, Anti-static, ARC Flash cargo style trousers.
- 300gsm 60/40 Modacrylic/cotton blend.
- Inherently flame retardant.
- Flame retardant qualities will not diminish during life of garment.
- Triple stitch construction.
- 7 belt loop part elastic waistband, double button closure.
- 2 hip pockets.
- Rear patch pocket with hook and loop closure flap.
- Large bellows pocket to each leg with hook and loop closure flap.
- Right leg mobile phone pocket with hook and loop closure flap.
- All pocket flaps with Retro-reflective tape feature.
- Internal knee pad pouches.
- Large qualifying icons on left leg pocket.