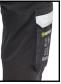

Product Code:

CARC4N30

Selling UOM:

Each

Pack Size:

1

**ARC COMPLIANT TROUSER NAVY 30** 

- Fire retardant, Anti-static, ARC Flash cargo style trousers.
- 300gsm 60/40 Modacrylic/cotton blend.
- Inherently flame retardant.
- Flame retardant qualities will not diminish during life of garment.
- Triple stitch construction.
- 7 belt loop part elastic waistband, double button closure.
- 2 hip pockets.
- Rear patch pocket with hook and loop closure flap.
- Large bellows pocket to each leg with hook and loop closure flap.
- Right leg mobile phone pocket with hook and loop closure flap.
- All pocket flaps with Retro-reflective tape feature.
- Internal knee pad pouches.
- Large qualifying icons on left leg pocket.