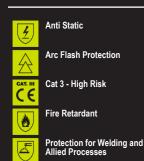

Leg length: Small (S) - 29" Regular - 31" Tall (T) - 33"

EN ISO 13688:2013 - General requirements for protective clothing EN 1149-3:2004 - Anti Static - Test methods for measurements of charge decay EN 1149-5:2008 - Anti Static - Material performance and design requirements

EN ISO 11611:2015 (Class 1 A1 A2) - Protective clothing for use in welding

EN ISO 11612:2015 (A1 A2 B1 C1) - Protection against heat and flame

## ARC FLASH

IEC 61482-2:2009 - Performance requirements and design requirements EN 61482-1-2:2007 (Class 1 = 4kA) - Box Arc testing EN 61482-1-1:2009 (ATPV = 10.8 Cal/cm2) - Open Arc testing

• Each garment style is independantly tested to both box and open ARC standards.

- Click ARC production is covered by article 11B certification.
- Does NOT conform to EN ISO 20471

| Packaging Waste | Туре    | Units | Weight(g) | Length(mm) | Width(mm) | Height(mm) |
|-----------------|---------|-------|-----------|------------|-----------|------------|
| Cardboard       | Outer   | 1     | 820.00    | 584.00     | 392.00    | 290.00     |
| Paper           | Inner   | 20    | 33.90     | 001100     | 002.00    | 200.00     |
| Other           | Inner   | 20    | 1.88      |            |           |            |
| Plastic         | Inner   | 20    | 14.57     |            |           |            |
| Cardboard       | Inner   | 2     | 60.00     |            |           |            |
| Carton Weight:  | 16.42kg | -     | 00.00     |            |           |            |