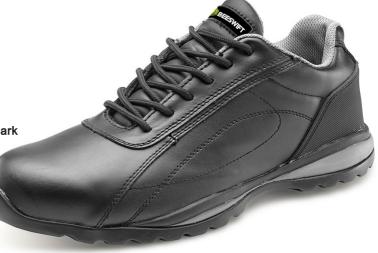

Product Code:

CF7BL06

## D/D TRAINER SHOE S1P BL/GY 06

The manufacturer or his nominated representative established in the community:

Beeswift Limited Unit 120 The Hub Birmingham United Kingdom B6 7ES

Declares that the P.P.E described above is in conformity with the provisions of Regulation (EU) 2016/425 and where in such case the national standard transposing harmonised standard numbers: