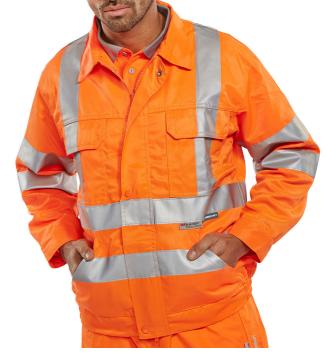

• 280gsm 80-20 Polyester cotton.

**RAIL SPEC JACKET 42"** 

- Teflon coated for improved soil release.
- Durable hard wearing whilst remaining soft and comfortable.
- Retro reflective tape.
- Two breast pockets with flaps.
- Two hip pockets.
- EN ISO20471 2013 Class 3 High Visibility
- RIS-3279-TOM Railway use certified.