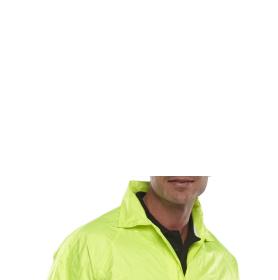

Garment comes with a hood

- Lightweight nylon with PVC coating on inside
- Zip front

NYLON B-DRI JKT SAT/YELLOWXXXL

- Concealed hood
- Lower front pockets with flap
- Studded cuffs
- Hip drawcord
- Fully taped seams