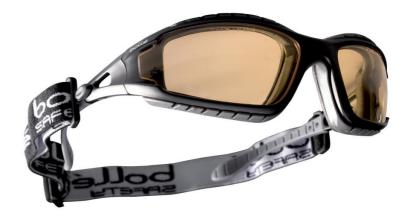

## **BOLLE TRACKER PLATINUM YELLOW**

**Product Code: BOTRACPSJ** 

Selling UOM:

Each

Pack Size:

Bolle Tracker safety glasses provides protection from all mechanical risks and also chemical risks, making it unique in the safety glasses range.

This platinum permanent coating applied on both surfaces of the lens makes them highly scratchresistant (1.4 cd/m²), gives them a high resistance to the most aggressive chemicals and slows the appearance of fogging.

- Interchangeable foam reinforcement with indirect ventilation
- Upper protection
- Lower protection
- Removable adjustable strap
- Straight temples
- · Coatings anti-scratch, anti-fog

**Temple Version** 