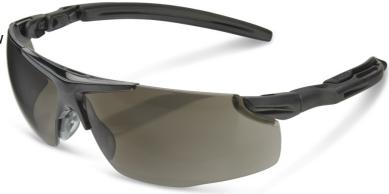

## EU DECLARATION OF CONFORMITY

**H50 SMOKE LENS A/F ERGO TEMPLE** 

Product Code: BBH50S

The manufacturer or his nominated representative established in the community:

Beeswift Limited Unit 120 The Hub Birmingham United Kingdom B6 7ES