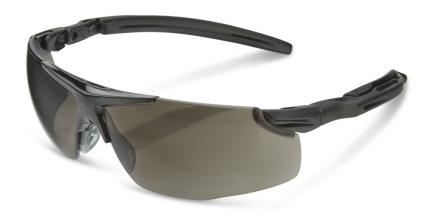

Product Code:

BBH50S

Selling UOM:

Each

Pack Size:

1

**H50 SMOKE LENS A/F ERGO TEMPLE** 

- Ergonomic temple for comfort fit.
- Temple tip locking catch.
- Temple ratchet adjustment.
- Hard coated polycarbonate lens.
- Anti-fog and anti-scratch.
- Soft nose pad.

Ergonomic temple provides comfortable, self-adjusting and a more secure fit to the users head. The swaying ergo temple pieces will spread the pressure evenly across the users temple area.

Temple ratchet adjustment works closely with the ergo temple to help the user wearing the product with different pantoscopic angles, suitable for all head shapes.