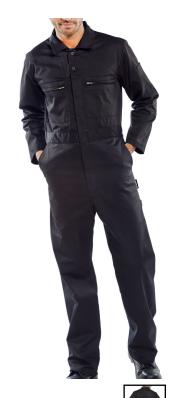

## **SUPER CLICK PC B/SUIT BLK 40**

Product Code:

PCBSHWBL40

Selling UOM:

Each

Pack Size:

Garment has a Reinforced Elasticated Waist

- 65% polyester, 35% cotton
- Concealed two-way zip
- 2 zip breast pockets
- Reinforced elasticated waist
- Double pen pocket on sleeve
- 2 swing hip pockets with side access
- 2 rear pockets, one with hook and loop fastening
- Knee pad pockets
- 1 rule pocket
- 1 hammer loop