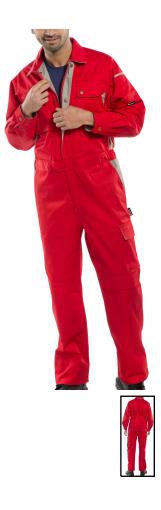

## Selling UOM:

Each

Pack Size:

1

Cat 1 - Minimal Risk

Garment has a Reinforced

**CLICK PREMIUM C/ALL RED 38** 

PECIFICATIO

- Unique Stretch-plus design for enhanced comfort
- Elasticated back design allows garment to move with you as you work
- Hardwearing 250gsm 65/35 polycotton fabric
- Internal kneepad pockets
- Concealed nylon zipped front
- 2 x breast pockets with unique design
- 2 x hook and loop hip pockets
- 2 x thigh pockets
- 2 x rear pockets
- 1 x left sleeve pocket
- Under arm ventilation system