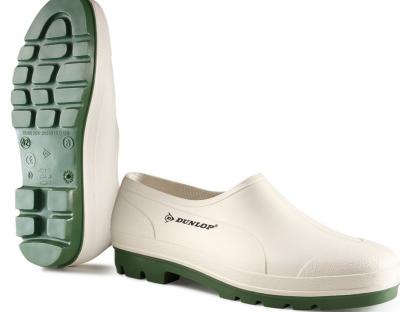

## WELLIE SHOE WHITE 07 (B370411)

 Waterproof to give protection in wet conditions Oil resistant, SRA rated outsole for perfect grip

Slip resistant to assure safe working conditions

No steel components

WG07

**Product Code:** 

Selling UOM:

Each

Pack Size:

Non-safety • EN ISO 20347:2012 Personal protective equipment. Occupational footwear OB FO CI SRA

Easy-on and easy-off wellie shoe for food areas. Resistant against minerals, animal and plant oils, fats, disinfectants and various chemicals including low-concentration acids, bases and fertilisers.