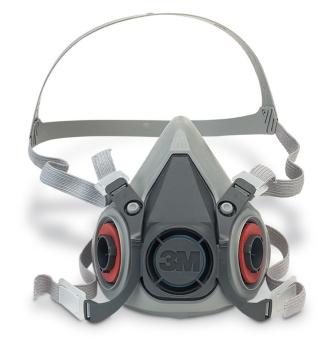

## **3M 6000 SERIES HALF MASK**

3M6100S

The 6000 Series Reusable Half Masks are economical, low-maintenance, simple to handle and

- 6000 series half masks by 3M can also be used with 3M? Supplied Air Systems for your increased convenience and flexibility.
- Head harness with cradle suspension for comfortable fit
- Lightweight elastomeric material for comfort during long periods of work.
- Low profile design minimises interference with field of view
- Twin filter design provides lower breathing resistance.
- EN 140:1998

extremely lightweight.

| Packaging Waste | Туре  | Units | Weight(g) | Length(mm) | Width(mm) | Height(mm) |
|-----------------|-------|-------|-----------|------------|-----------|------------|
| Cardboard       | Outer | 1     | 300.00    | 532.00     | 206.00    | 178.00     |
| Cardboard       | Inner | 8     | 40.00     | 132.00     | 98.00     | 160.00     |
| Paper           | Inner | 0     | E0 74     |            |           |            |