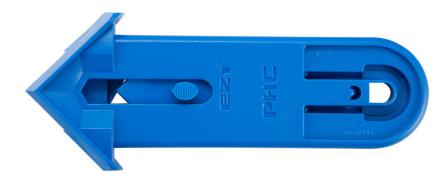

## **NEW AMBIDEXTROUS SAFETY CUTTER**

Product Code:

EZ-1

## Selling UOM:

Each

Pack Size:

25

- The EZ1 is a lightweight and easy to use Self-Retracting Safety Cutter
- This ambidextrous tool has a durable safety wear guard and features a super easy blade change
- Attach to CL-36 Coil Lanyard for better retention.

## Features

- Spring-Back Retracting Blade for added safety
- Super easy blade change
- Ambidextrous
- Includes one SP-017 Safety Point Blade

| Packaging Waste                               | Туре                     | Units   | Weight(g)       | Length(mm) | Width(mm) | Height(mm) |
|-----------------------------------------------|--------------------------|---------|-----------------|------------|-----------|------------|
| Cardboard<br>Plastic<br><b>Carton Weight:</b> | Outer<br>Inner<br>8.88kg | 1<br>12 | 760.00<br>13.50 | 386.00     | 330.00    | 390.00     |