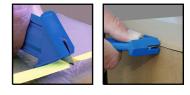

## Selling UOM:

Each

Pack Size:

25

- The EZ1 is a lightweight and easy to use Self-Retracting Safety Cutter
- This ambidextrous tool has a durable safety wear guard and features a super easy blade change
- Attach to CL-36 Coil Lanyard for better retention.

## Features

- Spring-Back Retracting Blade for added safety
- Super easy blade change
- Ambidextrous
- Includes one SP-017 Safety Point Blade

| Packaging Waste                               | Туре                     | Units   | Weight(g)       | Length(mm) | Width(mm) | Height(mm) |
|-----------------------------------------------|--------------------------|---------|-----------------|------------|-----------|------------|
| Cardboard<br>Plastic<br><b>Carton Weight:</b> | Outer<br>Inner<br>8.88kg | 1<br>12 | 760.00<br>13.50 | 386.00     | 330.00    | 390.00     |