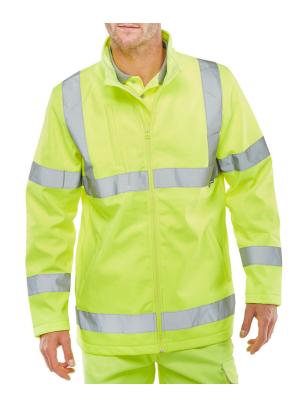

## SOFT SHELL JKT SAT YELLOW XXL EN20471

The manufacturer or his nominated representative established in the community:

Beeswift Limited Unit 120 The Hub Birmingham United Kingdom B6 7ES

Declares that the P.P.E described above is in conformity with the provisions of Regulation (EU) 2016/425 and where in such case the national standard transposing harmonised standard numbers: