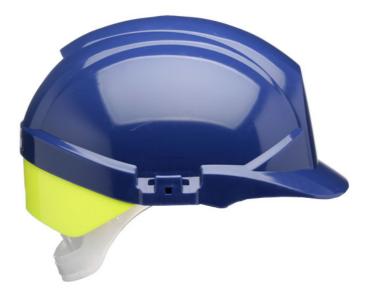

## - REFLEX SAFETY HELMET BLUE C/W YELLOW REAR FLASH

• A general purpose HDPE safety helmet with a unique rear flash in high visibility yellow or orange for added wearer security

- 6 point Nylon Textile cradle
- Brushed Nylon sweatband
- Ventilation as standard
- Approved to EN 397, EN50365