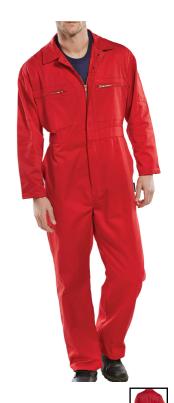

## **SUPER CLICK PC B/SUIT RED 48**

Product Code:

PCBSHWRE48

Selling UOM:

Each

Pack Size:

1

Cat 1 - Minimal Risk

Garment has a Reinforced Elasticated Waist

- 65% polyester, 35% cotton
- Concealed two-way zip
- 2 zip breast pockets
- Reinforced elasticated waist
- Double pen pocket on sleeve
- 2 swing hip pockets with side access
- 2 rear pockets, one with hook and loop fastening
- Knee pad pockets
- 1 rule pocket
- 1 hammer loop