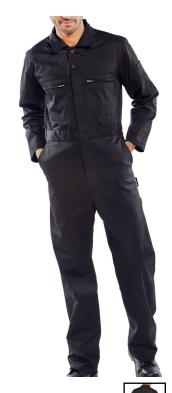

## **SUPER CLICK PC B/SUIT BLK 38**

Product Code:

PCBSHWBL38

Selling UOM:

Each

Pack Size:

- Cat 1 Minimal Risk
- Garment has a Reinforced Elasticated Waist

- 65% polyester, 35% cotton
- Concealed two-way zip
- 2 zip breast pockets
- Reinforced elasticated waist
- Double pen pocket on sleeve
- 2 swing hip pockets with side access
- 2 rear pockets, one with hook and loop fastening
- Knee pad pockets
- 1 rule pocket
- 1 hammer loop