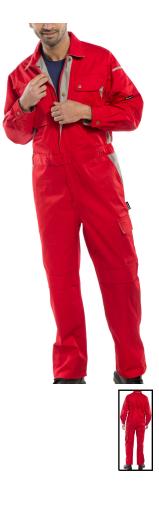

## Selling UOM:

Each

Pack Size:

1

Cat 1 - Minimal Risk

Garment has a Reinforced

CLICK PREMIUM C/ALL RED 36

PECIFICATIO

- Unique Stretch-plus design for enhanced comfort
- Elasticated back design allows garment to move with you as you work
- Hardwearing 250gsm 65/35 polycotton fabric
- Internal kneepad pockets
- Concealed nylon zipped front
- 2 x breast pockets with unique design
- 2 x hook and loop hip pockets
- 2 x thigh pockets
- 2 x rear pockets
- 1 x left sleeve pocket
- Under arm ventilation system