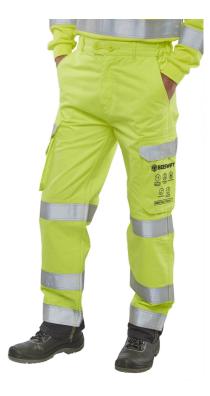

## **HIVIS YELLOW TROUSERS 38T**

- Fire Retardant, Hi Vis, Anti-static, ARC Flash cargo style trousers.
- 300gsm 60/40 Modacrylic/cotton blend.
- Triple stitch construction.
- 7 belt loop part elastic waistband, double button closure.
- 2 hip pockets.
- Rear patch pocket with hook and loop closure flap.
- Large bellows pocket to each leg with hook and loop closure flap.
- Right leg mobile phone pocket with hook and loop closure flap.
- All pocket flaps with Retro-reflective tape feature.
- Internal knee pad pouches.
- Large qualifying icons on left leg pocket.