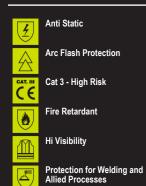

• EN ISO 13688:2013 - General requirements for protective clothing

- EN ISO 20471:2013 Class 2 Test method for high visibility
  EN 1149-3:2004 Anti Static Test methods for measurements of charge decay
- EN 1149-5:2008 Anti Static Material performance and design requirements

• EN ISO 11611:2015 (Class 1 A1 A2) - Protective clothing for use in welding

 $\bullet$  EN ISO 11612:2015 (A1 A2 B1 C1) - Protection against heat and flame

## ARC FLASH

IEC 61482-2:2009 - Performance requirements and design requirements EN 61482-1-1:2009 (ATPV = 10.8 Cal/cm2) - Open Arc testing

• Each garment style is independently tested to both box and open ARC standards.