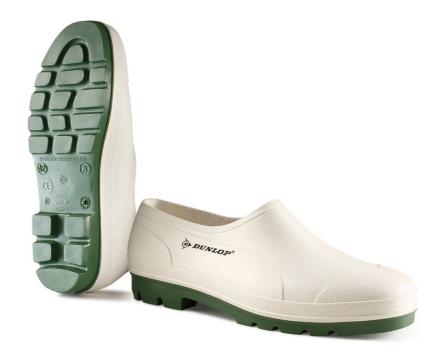

## WELLIE SHOE WHITE 6.5 (40)

Product Code:

WG06.5

Selling UOM:

Each

Pack Size:

1

Waterproof

CE

Easy-on and easy-off wellie shoe for food areas. Resistant against minerals, animal and plant oils, fats, disinfectants and various chemicals including low-concentration acids, bases and fertilisers.

- Waterproof to give protection in wet conditions
- Oil resistant, SRA rated outsole for perfect grip
- Slip resistant to assure safe working conditions
- No steel components

B370411/8153BA

- Non-safety
- EN ISO 20347:2012 Personal protective equipment. Occupational footwear OB FO CI SRA