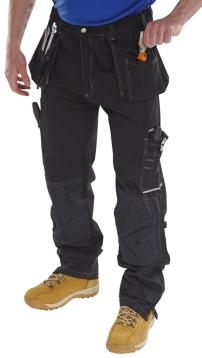

SHAWBURY M/P TROUSER BLACK 30T

Product Code:

SMPTBL30T

Selling UOM:

Each

Pack Size:

Garment has Knee Pad Pockets

- 250gsm Polycotton twill fabric
- Multi pocket design with tool pouches
- Tuck away holster pockets
- 1 rear pocket with hook and loop flap
- Hammer loop
- External knee pad pouches
- Reinforced knees
- Side elastic on waist for comfort and ease of fitting
- 30cm gusset at ankles with zip closure
- Available in regular and tall fit (T)