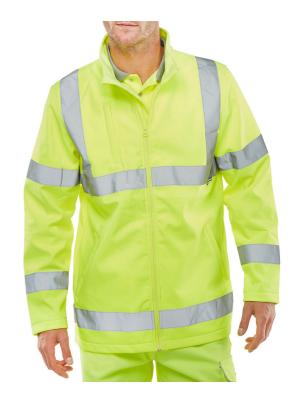

## **SOFT SHELL JKT SAT YELLOW XL EN20471**

Product Code: SS20471SYXL

The manufacturer or his nominated representative established in the community:

Beeswift Limited Unit 120 The Hub Birmingham United Kingdom B6 7ES