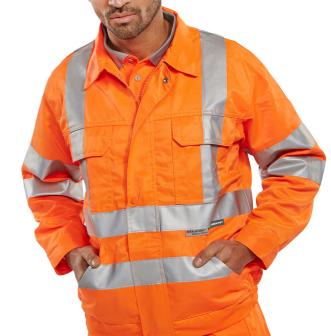

• 280gsm 80-20 Polyester cotton.

**RAIL SPEC JACKET 38"** 

- Teflon coated for improved soil release.
- Durable hard wearing whilst remaining soft and comfortable.
- Retro reflective tape.
- Two breast pockets with flaps.
- Two hip pockets.
- EN ISO20471 2013 Class 3 High Visibility
- RIS-3279-TOM Railway use certified.