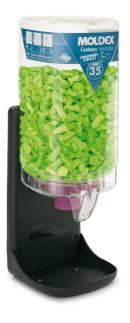

## **MOLDEX 7453 CONTOURS S DISPENSER**

Product Code:

M7453

Selling UOM:

Each

Pack Size:

1

- The dispenser puts protection at the centre of the workforce
- Plugs remain hygienic as the dispenser mechanism is automatically replaced with every refill.
- Contains 500 pairs of Moldex Contours (size small)
- Dispensing station only
- The mounting bracket comes separately and is needed for all Moldex stations Product code M7060
  SNR 35
- EN352-2:2002