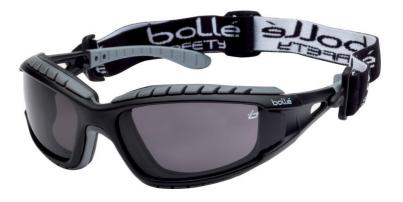

## **BOLLE TRACKER PLATINUM SMOKE**

Product Code: BOTRACPSF

Selling UOM:

Each

Pack Size:

1

Bolle Tracker safety glasses provides protection from all mechanical risks and also chemical risks, making it unique in the safety glasses range.

- Interchangeable foam reinforcement with indirect ventilation
- Upper protection
- Lower protection
- Removable adjustable strap
- Straight temples
- Anti-scratch/Anti-fog

Temple Version

Lens Markings: 5-2, 5 1 BT KN CE Frame Markings: EN166 FT CE

Strap Version

Frame Markings: EN166 3

4 BT CE

| Packaging Waste | Туре  | Units | Weight(g) | Length(mm) | Width(mm) | Height(mm) |
|-----------------|-------|-------|-----------|------------|-----------|------------|
| Cardboard       | Outer | 1     | 1.360.00  | 610.00     | 526.00    | 390.00     |
| Cardboard       | Inner | 20    | 114.92    | 246.00     | 12.00     | 136.00     |
| Plastic         | Inner | 200   | 3.70      |            |           |            |
| Paper           | Inner | 200   | 8.89      |            |           |            |