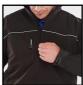

## **SOFT SHELL JACKET BLACK 4XL**

Product Code:

SSJBL4XL

Selling UOM:

Each

Pack Size:

Cat 1 - Minimal Risk

- High Stretch water resistant, windproof and breathable fabric.
- Fleece lined with internal pockets and weatherguard front flaps.
- 3 zipped front pockets.
- Adjustable cuffs.
- Warm fleece lined collar.
- Cordura® tear resistant trim.
- Hip drawcord.