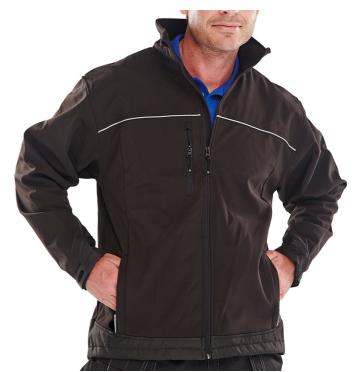

## **SOFT SHELL JACKET BLACK 4XL**

Product Code:

SSJBL4XL

Selling UOM:

Each

Pack Size:

Cat 1 - Minimal Risk

- High Stretch water resistant, windproof and breathable fabric.
- Fleece lined with internal pockets and weatherguard front flaps.
- 3 zipped front pockets.
- Adjustable cuffs.
- Warm fleece lined collar.
- Cordura® tear resistant trim.
- Hip drawcord.