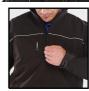

## SOFT SHELL JACKET BLACK XXXL

Product Code:

SSJBLXXXL

Selling UOM:

Each

Pack Size:

Cat 1 - Minimal Risk

- High Stretch water resistant, windproof and breathable fabric.
- Fleece lined with internal pockets and weatherguard front flaps.
- 3 zipped front pockets.
- Adjustable cuffs.
- Warm fleece lined collar.
- Cordura® tear resistant trim.
- Hip drawcord.