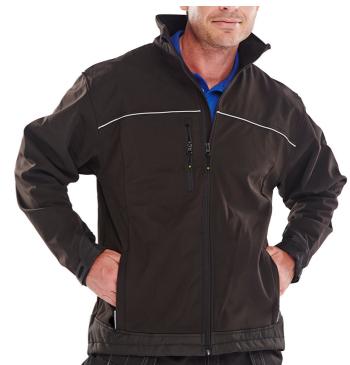

## SOFT SHELL JACKET BLACK XXXL

Product Code:

SSJBLXXXL

Selling UOM:

Each

Pack Size:

Cat 1 - Minimal Risk

- High Stretch water resistant, windproof and breathable fabric.
- Fleece lined with internal pockets and weatherguard front flaps.
- 3 zipped front pockets.
- Adjustable cuffs.
- Warm fleece lined collar.
- Cordura® tear resistant trim.
- Hip drawcord.