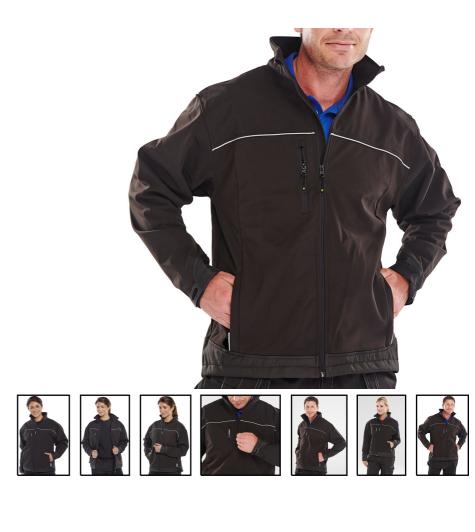

## SOFT SHELL JACKET BLACK XXL

PECIFICATIO

- High Stretch water resistant, windproof and breathable fabric.
- Fleece lined with internal pockets and weatherguard front flaps.
- 3 zipped front pockets.
- Adjustable cuffs.
- Warm fleece lined collar.
- Cordura® tear resistant trim.
- Hip drawcord.