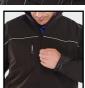

- High Stretch water resistant, windproof and breathable fabric.
- Fleece lined with internal pockets and weatherguard front flaps.
- 3 zipped front pockets.
- Adjustable cuffs.
- Warm fleece lined collar.
- Cordura® tear resistant trim.
- Hip drawcord.