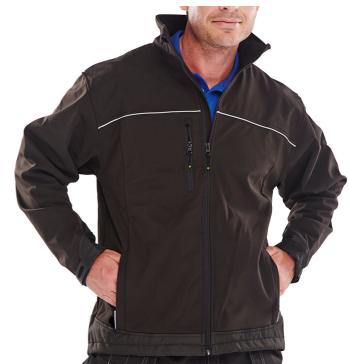

## SOFT SHELL JACKET BLACK XL

Product Code:

SSJBLXL

Selling UOM:

Each

Pack Size:

1

Cat 1 - Minimal Risk

- High Stretch water resistant, windproof and breathable fabric.
- Fleece lined with internal pockets and weatherguard front flaps.
- 3 zipped front pockets.
- Adjustable cuffs.
- Warm fleece lined collar.
- Cordura® tear resistant trim.
- Hip drawcord.