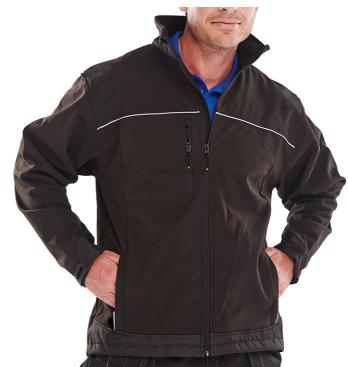

## SOFT SHELL JACKET BLACK LGE

Product Code:

SSJBLL

Selling UOM:

Each

Pack Size:

1

Cat 1 - Minimal Risk

- High Stretch water resistant, windproof and breathable fabric.
- Fleece lined with internal pockets and weatherguard front flaps.
- 3 zipped front pockets.
- Adjustable cuffs.
- Warm fleece lined collar.
- Cordura® tear resistant trim.
- Hip drawcord.