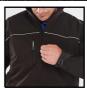

## SOFT SHELL JACKET BLACK LGE

Product Code:

SSJBLL

Selling UOM:

Each

Pack Size:

1

Cat 1 - Minimal Risk

- High Stretch water resistant, windproof and breathable fabric.
- Fleece lined with internal pockets and weatherguard front flaps.
- 3 zipped front pockets.
- Adjustable cuffs.
- Warm fleece lined collar.
- Cordura® tear resistant trim.
- Hip drawcord.