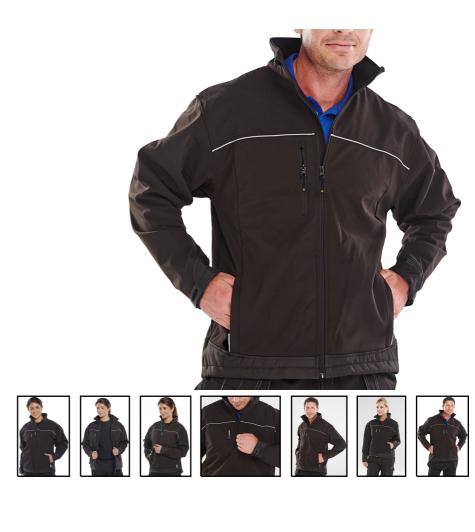

Each

Pack Size:

1

SOFT SHELL JACKET BLACK SML

PECIFICATIO

- High Stretch water resistant, windproof and breathable fabric.
- Fleece lined with internal pockets and weatherguard front flaps.
- 3 zipped front pockets.
- Adjustable cuffs.
- Warm fleece lined collar.
- Cordura® tear resistant trim.
- Hip drawcord.