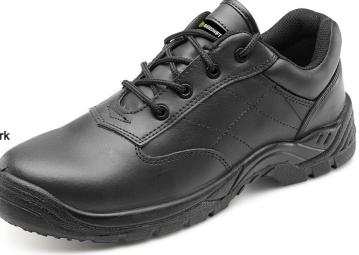

Product Code: CF52BL06

## COMPOSITE SHOE BL 39/06

The manufacturer or his nominated representative established in the community:

Beeswift Limited Unit 120 The Hub Birmingham United Kingdom B6 7ES

Declares that the P.P.E described above is in conformity with the provisions of Regulation (EU) 2016/425 and where in such case the national standard transposing harmonised standard numbers: