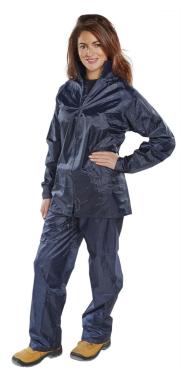

## Jacket:

- Lightweight nylon with PVC coating to the inside
- Zip front
- Concealed Hood
- lower front pocket with flaps
- Studded cuffs
- Hip drawcord
- Fully taped seams

## Trousers:

- Elasticated waist
- Access to pockets
- Stud fastening to ankles
- Fully taped seams

Manufactured in lightweight nylon with PVC waterproof coating to the inside surface, fully taped seams. Jacket with full zip front opening with attached hood/drawcord fully retractable into 'mandarin' collar, two lower front pockets concealed under wide flap, hip drawcord.

Trousers with elasticated waist, through access pockets and adjustable stud fastening at ankle.

| Packaging Waste | Туре  | Units | Weight(g) | Length(mm) | Width(mm) | Height(mm) |
|-----------------|-------|-------|-----------|------------|-----------|------------|
| Cardboard       | Outer | 1     | 500.00    | 480.00     | 310.00    | 320.00     |
| Plastic         | Inner | 20    | 34.41     |            |           |            |
| Paper           | Inner | 20    | 15.62     |            |           |            |