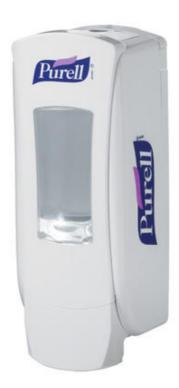

## ADX PURELL DISPENSER 1200ML

### PURELL® ADX-12 Dispenser White

High capacity 1200 ml PURELL® dispenser is ideal for high traffic areas. Large sight window, skylight and crystal clear refill bottles make it easy to check fill status. Converts to a locking dispenser at any time by simply removing the key from inside the dispenser. Patent pending CONTROLLED COLLAPSE refill bottles hold their shape as they empty for a more attractive overall appearance. Removable pump makes recycling easy. SANITARY SEALED refills are made of robust, recyclable PET material, using 30% less plastic than rigid HDPE refills.