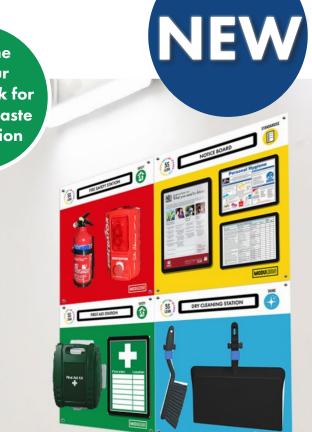

#### 2. FIRE SAFETY BOARD

Supplied with a 1 kilo powder fire extinguisher and battery operated fire alarm

#### 3. FIRST AID BOARD

A medium first aid kit (FOR 11-20 people) and an A4 black frame for your own insert

#### 5. NOTICE BOARD

A notice board consisting of 1 black A4 frame and 2 black A5 frames