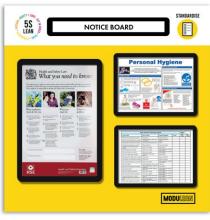

#### 5. NOTICE BOARD

A notice board consisting of 1 black A4 frame and 2 black A5 frames