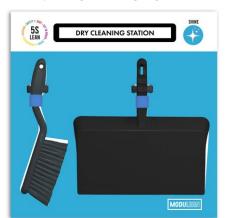

#### 1. DRY CLEANING BOARD

Consisting of a black dustpan and brush, supplied with a coloured band