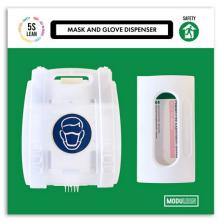

#### 4. MASK AND GLOVE DISPENSER

Consists of an empty box for your own masks and a glove dispenser for your own gloves