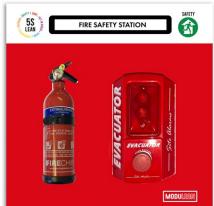

#### 2. FIRE SAFETY BOARD

Supplied with a 1 kilo powder fire extinguisher and battery operated fire alarm