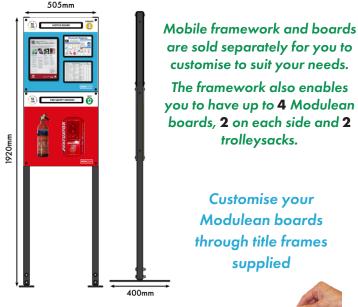

Use on a mobile stand... or on a wall

- Customise through title frames
- · Supplied with the products on display, fixings and a title frame
- Mobile framework and Modulean® Shadow Boards are sold separately

#### 6. SANITISING BOARD

Supplied with an alcohol hand gel dispenser and alcohol free light duty sanitising wipes

Mix and match Modulean boards to create your own mobile system that are simple to move and relocate around the industrial workplace. The mobile framework with wheels on one foot holds two 500mm x 500mm Modulean boards on each side, fixed with screws for a secure finish. These smaller sized Modulean boards can also be used on their own by being screwed onto a wall. Our racksack® trolley can also be used as an accessory to the mobile system, to help recycle and segregate waste on the go.