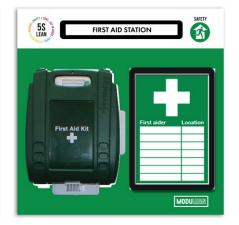

#### 3. FIRST AID BOARD

A medium first aid kit (FOR 11-20 people) and an A4 black frame for your own insert