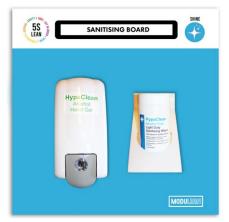

#### 6. SANITISING BOARD

Supplied with an alcohol hand gel dispenser and alcohol free light duty sanitising wipes

Mix and match Modulean boards to create your own mobile system that are simple to move and relocate around the industrial workplace. The mobile framework with wheels on one foot holds two 500mm x 500mm Modulean boards on each side, fixed with screws for a secure finish. These smaller sized Modulean boards can also be used on their own by being screwed onto a wall. Our racksack® trolley can also be used as an accessory to the mobile system, to help recycle and segregate waste on the go.