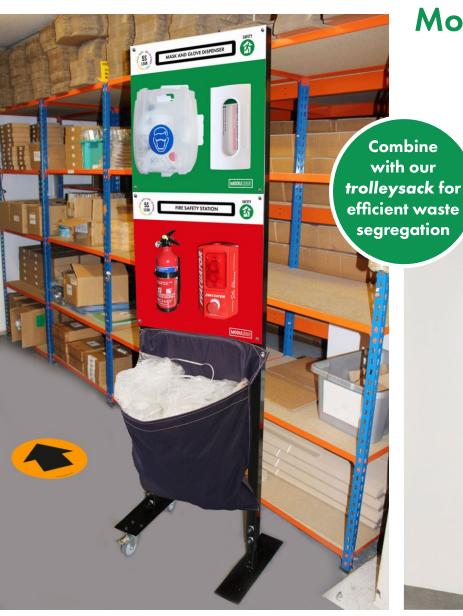

#### 2. FIRE SAFETY BOARD

Supplied with a 1 kilo powder fire extinguisher and battery operated fire alarm

#### 4. MASK AND GLOVE DISPENSER

Consists of an empty box for your own masks and a glove dispenser for your own gloves

#### 6. SANITISING BOARD

Supplied with an alcohol hand gel dispenser and alcohol free light duty sanitising wipes

Mix and match Modulean boards to create your own mobile system that are simple to move and relocate around the industrial workplace. The mobile framework with wheels on one foot holds two 500mm x 500mm Modulean boards on each side, fixed with screws for a secure finish. These smaller sized Modulean boards can also be used on their own by being screwed onto a wall. Our racksack® trolley can also be used as an accessory to the mobile system, to help recycle and segregate waste on the go.