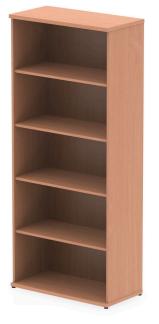

Impulse Bookcase (Available in 2 Sizes) CODE IB2000

**Colour:** Beech, Oak, White **Size:** 1600, 2000

Impulse contract bookcases | Comes in sizes 800, 1200, 1600 and 2000 | 25mm thick wood finish | 2mm abs protective edges | Steel to steel fixings | 18mm side walls | Adjustable shelves | Adjustable feet | Beech wood heat resistant melamine finish | Solid back board

## Product Dimensions (mm)

•Width: 800

•Depth: 400

•Height: 1600; 2000

•Thickness: 25

Weight (kg): 35; 36; 52; 68

Storage Specs

•Number of Shelves: 4; 5