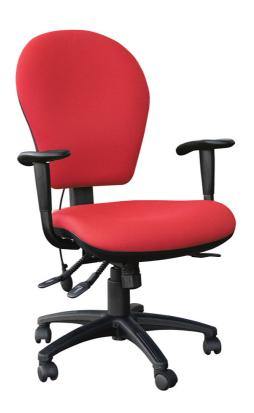

## Description

High Back Posture Task Chair with extra wide seat. Black polypropylene height adjustable arms. 2 Lever Syncro Mechanism and sliding seat lever. Black 5 star base and castors.

Warranty: 5 YEAR

### **Features**

- Wide Waterfall Seat.
- Sliding Seat.
- Tension Knob.
- Lumbar Pump.
- Ratchet Back. 2 Lever
- Syncro Mechanism lifts up to have back free float and lock in desired position. Front lever lifts to adjust height of gas spindle. SLIDING SEAT LEVER (on left): Lift up to slide seat into desired depth. Push down to lock.

## Dimensions (mm)

- SEAT WIDTH 515
- SEAT DEPTH 485
- OVERALL HEIGHT 1110 1175