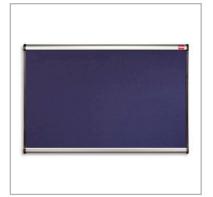

# Prestige Mesh Noticeboard 1200x900mm

#### **Product Description**

Prestige Mesh Notice boards are made from an ultra tough, hard-wearing mesh fabric set in an attractive brushed aluminium frame. The unique mesh surface offers exceptional pin-holding power yet, pull the pins out, and unsightly pin holes are no more.

#### **Features**

- Brushed aluminium frame
- Surface offers exceptional pin-holding power